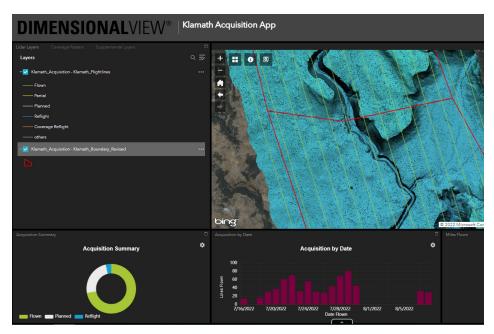

Machine Learning to Support Disaster Surge Efforts, Post-Hurricane Ida Louisiana

DimensionalView<sup>®</sup> Asset Management Nationwide

Our DimensionalView<sup>®</sup> platform offers a customizable GIS-based front-end interface with a robust back-end database to manage assets.

Jason Dolf, cP, cMs jdolf@dewberry.com 813.327.5069

Paul Dean pdean@dewberry.com 703.849.0516